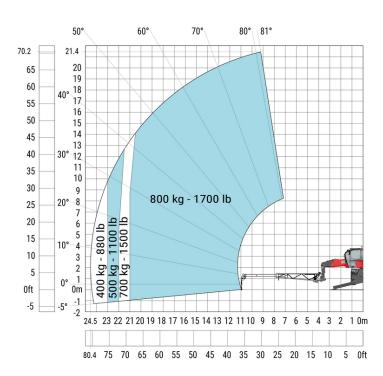

### MRT 2660 360 e - Load chart

## Machine on lowered stabilisers with forks (CAF) Metric