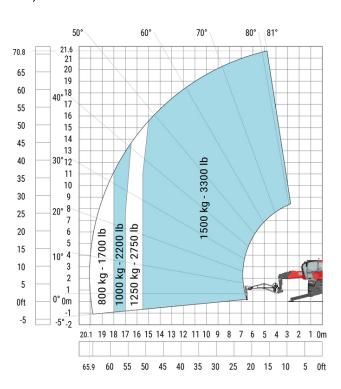

### MRT 2660 360 e - Load chart

Machine on lowered stabilisers with 3D positive Metric

Machine on lowered stabilisers with 3D negative Metric

Machine on lowered stabilisers with extensible jib with winch (Metric)

Machine on lowered stabilisers with extensible jib with winch Machine on lowered stabilisers with hook 6000 kg (Metric)