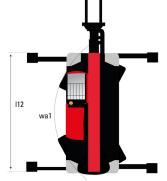

#### мят 2660 360 E Created on November 14, 2022 at 12:10:01 PM UTC

| Other data                                        |     | Metric  | Imperial    |
|---------------------------------------------------|-----|---------|-------------|
| Overall length (with forks)                       | 11  | 8.17 m  | 26 ft 10 in |
| Length to face of forks                           | 12  | 8.08 m  | 26 ft 6 in  |
| Length of frame                                   | 114 | 5.69 m  | 18 ft 8 in  |
| Wheelbase                                         | у   | 3.05 m  | 10 ft       |
| Ground clearance                                  | m4  | 0.38 m  | 1 ft 3 in   |
| Counterweight offset (turret at 90°)              | а7  | 2.97 m  | 9 ft 9 in   |
| Tilt-up angle                                     | a4  | 12 °    | 12 °        |
| Tilt-down angle                                   | a5  | 110 °   | 110 °       |
| Overall length at stabilisers                     | 112 | 5.30 m  | 17 ft 5 in  |
| External turning radius (over tyres)              | Wa1 | 4.46 m  | 14 ft 8 in  |
| Overall width                                     | b1  | 2.50 m  | 8 ft 2 in   |
| Overall width with stabilisers extended           | b7  | 5.78 m  | 19 ft       |
| Overall cab width                                 | b4  | 0.96 m  | 3 ft 2 in   |
| Overall height                                    | h17 | 3.10 m  | 10 ft 2 in  |
| Frame levelling corrector                         | a9  | +/- 7 ° | +/- 7 °     |
| Ground clearance under front tires on stabilizers | m5  | 0.43 m  | 1 ft 5 in   |