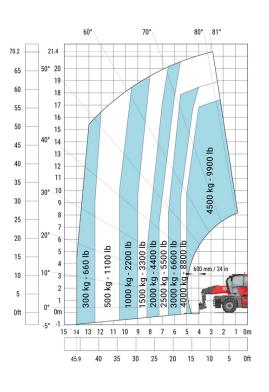

### MRT 2660 360 e - Load chart

#### Machine on tyres with forks Metric

Machine on lowered stabilisers with 1500 kg jib with winch (Metric)

Machine on lowered stabilisers with 365 kg platform Metric Machine on lowered stabilisers with 1000 kg platform Metric