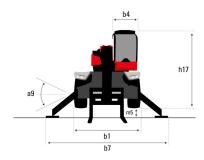

#### мят 2660 360 E Created on November 14, 2022 at 12:10:01 PM UTC

| Other data                                        |     | Metric  | Imperial    |
|---------------------------------------------------|-----|---------|-------------|
| Overall length (with forks)                       | 11  | 8.17 m  | 26 ft 10 in |
| Length to face of forks                           | 12  | 8.08 m  | 26 ft 6 in  |
| Length of frame                                   | 114 | 5.69 m  | 18 ft 8 in  |
| Wheelbase                                         | у   | 3.05 m  | 10 ft       |
| Ground clearance                                  | m4  | 0.38 m  | 1 ft 3 in   |
| Counterweight offset (turret at 90°)              | а7  | 2.97 m  | 9 ft 9 in   |
| Tilt-up angle                                     | a4  | 12 °    | 12 °        |
| Tilt-down angle                                   | a5  | 110 °   | 110 °       |
| Overall length at stabilisers                     | 112 | 5.30 m  | 17 ft 5 in  |
| External turning radius (over tyres)              | Wa1 | 4.46 m  | 14 ft 8 in  |
| Overall width                                     | b1  | 2.50 m  | 8 ft 2 in   |
| Overall width with stabilisers extended           | b7  | 5.78 m  | 19 ft       |
| Overall cab width                                 | b4  | 0.96 m  | 3 ft 2 in   |
| Overall height                                    | h17 | 3.10 m  | 10 ft 2 in  |
| Frame levelling corrector                         | a9  | +/- 7 ° | +/- 7 °     |
| Ground clearance under front tires on stabilizers | m5  | 0.43 m  | 1 ft 5 in   |