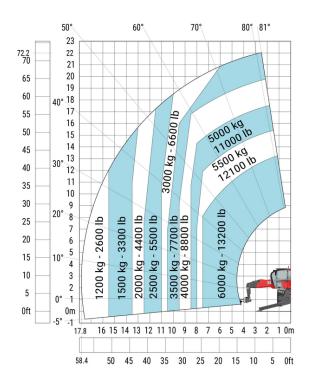

| +/- 7 ° | +/- 7 °     |
| Ground clearance under front tires on stabilizers | m5  | 0.43 m  | 1 ft 5 in   |

### MRT 2660 360 e - Load chart

## Machine on lowered stabilisers with forks (CAF) Metric



### Machine on tyres with forks Imperial



#### Machine on tyres with forks Metric



Machine on lowered stabilisers with 1500 kg jib with winch (Metric)



Machine on lowered stabilisers with 365 kg platform Metric Machine on lowered stabilisers with 1000 kg platform Metric





Machine on lowered stabilisers with 3D positive Metric

Machine on lowered stabilisers with 3D negative Metric





Machine on lowered stabilisers with extensible jib with winch (Metric)

Machine on lowered stabilisers with extensible jib with winch Machine on lowered stabilisers with hook 6000 kg (Metric)





### Machine on lowered stabilisers with winch 6000 kg (Metric)





Head Office B.P. 249 - 430 rue de l'Aubinière 44150 Ancenis Cedex - France Tel: +33 (0)2 40 09 10 11 - Fax: +33 (0)2 40 09 10 97 www.manitou.com



This publication provides a description of the configuration versions and options for Manitou products, which may differ for equipment. The equipment presented in this brochure may be part of a series, as an option, or it may not be available, depending on the versions. Manitou reserves the right, at any time and without notice, to amend the specifications described and represented. The specifications provided do not bind the manufacturer. For more details, please contact your Manitou agent. This is not a contractually binding document. The presentation of the products is not