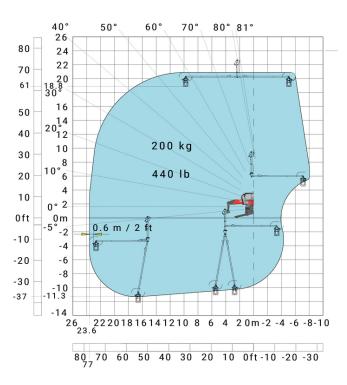

### MRT 2660 360 e - Load chart

Machine on lowered stabilisers with 3D positive Metric

Machine on lowered stabilisers with 3D negative Metric

Machine on lowered stabilisers with extensible jib with winch (Metric)

Machine on lowered stabilisers with extensible jib with winch Machine on lowered stabilisers with hook 6000 kg (Metric)