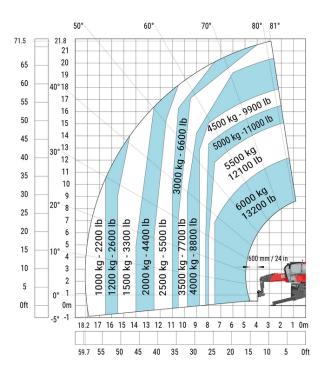

### MRT 2660 360 e - Load chart

## Machine on lowered stabilisers with forks (CAF) Metric