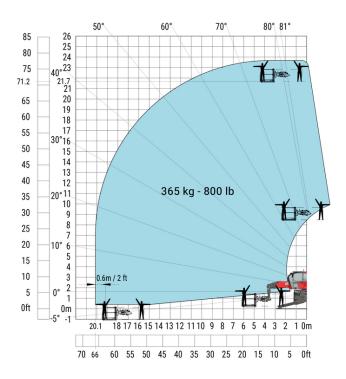

### MRT 2660 360 e - Load chart

#### Machine on tyres with forks Metric

Machine on lowered stabilisers with 1500 kg jib with winch (Metric)

Machine on lowered stabilisers with 365 kg platform Metric Machine on lowered stabilisers with 1000 kg platform Metric