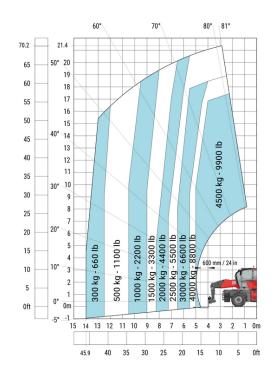

length at stabilisers                     | 112 | 5.30 m  | 17 ft 5 in  |
| External turning radius (over tyres)              | Wa1 | 4.46 m  | 14 ft 8 in  |
| Overall width                                     | b1  | 2.50 m  | 8 ft 2 in   |
| Overall width with stabilisers extended           | b7  | 5.78 m  | 19 ft       |
| Overall cab width                                 | b4  | 0.96 m  | 3 ft 2 in   |
| Overall height                                    | h17 | 3.10 m  | 10 ft 2 in  |
| Frame levelling corrector                         | a9  | +/- 7 ° | +/- 7 °     |
| Ground clearance under front tires on stabilizers | m5  | 0.43 m  | 1 ft 5 in   |

### MRT 2660 360 e - Load chart

## Machine on lowered stabilisers with forks (CAF) Metric



### Machine on tyres with forks Imperial



#### Machine on tyres with forks Metric



Machine on lowered stabilisers with 1500 kg jib with winch (Metric)



Machine on lowered stabilisers with 365 kg platform Metric Machine on lowered stabilisers with 1000 kg platform Metric





Machine on lowered stabilisers with 3D positive Metric

Machine on lowered stabilisers with 3D negative Metric





Machine on lowered stabilisers with extensible jib with winch (Metric)

Machine on lowered stabilisers with extensible jib with winch Machine on lowered stabilisers with hook 6000 kg (Metric)





### Machine on lowered stabilisers with winch 6000 kg (Metric)





Head Office B.P. 249 - 430 rue de l'Aubinière 44150 Ancenis Cedex - France Tel: +33 (0)2 40 09 10 11 - Fax: +33 (0)2 40 09 10 97 www.manitou.com



This publication provides a des