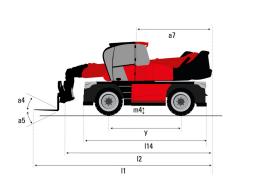

# MRT 2660 360 e - Dimensional drawing

#### мят 2660 360 E Created on November 14, 2022 at 12:10:01 PM UTC

| Other data                                        |     | Metric  | Imperial    |
|---------------------------------------------------|-----|---------|-------------|
| Overall length (with forks)                       | 11  | 8.17 m  | 26 ft 10 in |
| Length to face of forks                           | 12  | 8.08 m  | 26 ft 6 in  |
| Length of frame                                   | 114 | 5.69 m  | 18 ft 8 in  |
| Wheelbase                                         | у   | 3.05 m  | 10 ft       |
| Ground clearance                                  | m4  | 0.38 m  | 1 ft 3 in   |
| Counterweight offset (turret at 90°)              | а7  | 2.97 m  | 9 ft 9 in   |
| Tilt-up angle                                     | a4  | 12 °    | 12 °        |
| Tilt-down angle                                   | a5  | 110 °   | 110 °       |
| Overall length at stabilisers                     | 112 | 5.30 m  | 17 ft 5 in  |
| External turning radius (over tyres)              | Wa1 | 4.46 m  | 14 ft 8 in  |
| Overall width                                     | b1  | 2.50 m  | 8 ft 2 in   |
| Overall width with stabilisers extended           | b7  | 5.78 m  | 19 ft       |
| Overall cab width                                 | b4  | 0.96 m  | 3 ft 2 in   |
| Overall height                                    | h17 | 3.10 m  | 10 ft 2 in  |
| Frame levelling corrector                         | a9  | +/- 7 ° | +/- 7 °     |
| Ground clearance under front tires on stabilizers | m5  | 0.43 m  | 1 ft 5 in   |