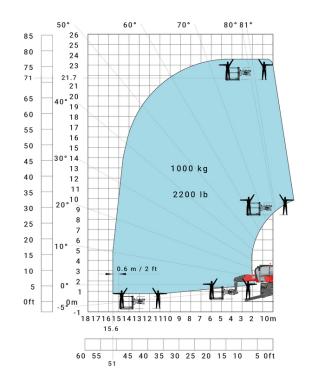

### MRT 2660 360 e - Load chart

#### Machine on tyres with forks Metric

Machine on lowered stabilisers with 1500 kg jib with winch (Metric)

Machine on lowered stabilisers with 365 kg platform Metric Machine on lowered stabilisers with 1000 kg platform Metric