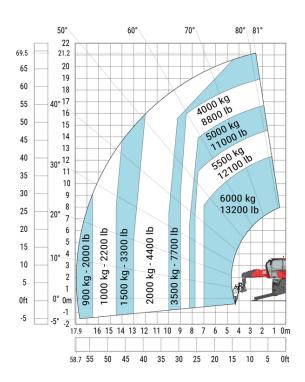

### MRT 2660 360 e - Load chart

#### Machine on tyres with forks Metric

Machine on lowered stabilisers with 1500 kg jib with winch (Metric)

Machine on lowered stabilisers with 365 kg platform Metric Machine on lowered stabilisers with 1000 kg platform Metric