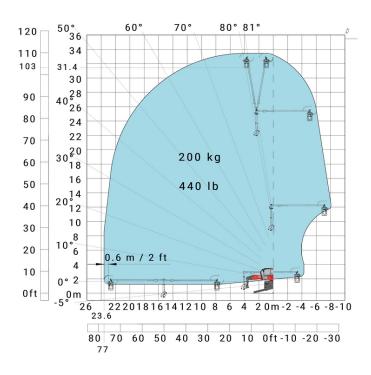

### MRT 2660 360 e - Load chart

Machine on lowered stabilisers with 3D positive Metric

Machine on lowered stabilisers with 3D negative Metric

Machine on lowered stabilisers with extensible jib with winch (Metric)

Machine on lowered stabilisers with extensible jib with winch Machine on lowered stabilisers with hook 6000 kg (Metric)